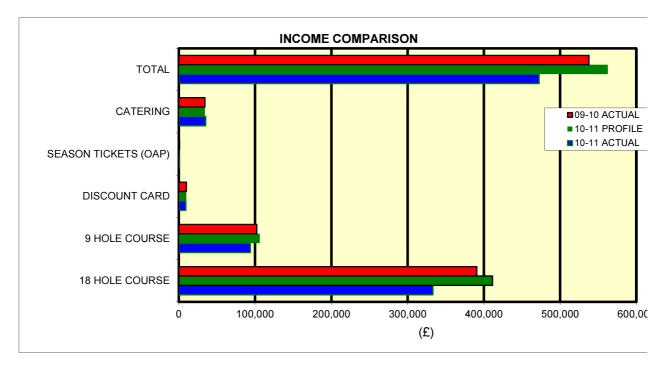

| KEY PERFORMANCE INDICATORS |              |               |              |              |               |  |
|----------------------------|--------------|---------------|--------------|--------------|---------------|--|
|                            | INCOME       |               |              |              | USAGE         |  |
|                            | 10-11 ACTUAL | 10-11 PROFILE | 09-10 ACTUAL | 10-11 ACTUAL | 10-11 PROFILE |  |
| 18 HOLE COURSE             | 333,191      | 411,370       | 390,678      | 27,750       | 32,999        |  |
| 9 HOLE COURSE              | 93,781       | 106,220       | 102,231      | 18,256       | 20,933        |  |
| DISCOUNT CARD              | 9,238        | 9,820         | 9,828        | 350          | 375           |  |
| SEASON TICKETS (OAP)       | 983          | 1,000         | 974          | 8            | 8             |  |
| CATERING                   | 35,310       | 34,160        | 34,138       | N/A          | N/A           |  |
| TOTAL                      | 472,503      | 562,570       | 537,849      | 46,364       | 54,315        |  |

## NOTES:

All income is net of VAT

The 18-hole course was closed for a total of 1 day during the period April - October

The 9-hole course was closed for a total of 1 day during the period April - October